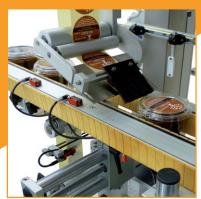

## COMPACT TB

Labelling system for top & bottom application onto flat products.

COMPACT TB is available in two versions: TB-P with flat belt for application onto bags, flowpack e no-rigid products and TB-L with lateral belt for application onto jars, trays and rigid products.

## STANDARD FEATURES

Double unit LABELX JR 140 EW
Swing applicator roll
Double start photocell
Double conveying module with flat belt
COMPACT main frame in painted steel
Double horizontal and vertical microregulation unit