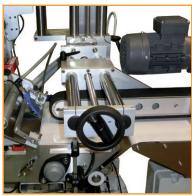

## ΕN

## COMPACT TB



Labelling system for top & bottom application onto flat products.



COMPACT TB is available in two versions: TB-P with flat belt for application onto bags, flowpack e no-rigid products and TB-L with lateral belt for application onto jars, trays and rigid products.

- Max. speed: up to 3600 p/hour
- Max label width: 140 mm
- Approx dimensions: 1650 x 1200 x 1900 mm

## STANDARD FEATURES

Double unit LABELX JR 140 EW
Swing applicator roll
Double start photocell
Double conveying module with flat belt
COMPACT main frame in painted steel
Double horizontal and vertical microregulation unit



COMPACT TB-L conveyor module



Motorised hold-down device



## OPTIONAL ACCESSORIES

LABELX JR 250 EW
Hot foil and Thermal Transfer coding unit
Encoder for speed synchronisation
Pre-end of labels roll alarm
Stainless steel COMPACT structure
Sign lamp alarm