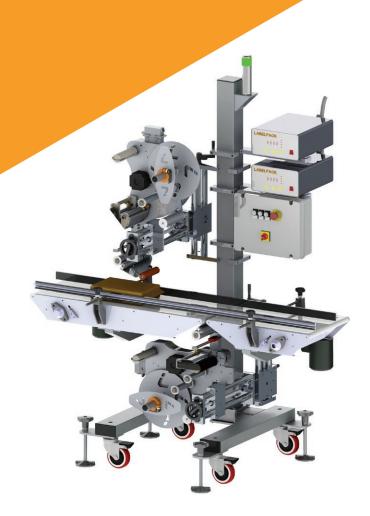

## COMPACT TB

Labelling system for top & bottom application onto flat products.

COMPACT TB is available in two versions: TB-P with flat belt for application onto bags, flowpack e no-rigid products and TB-L with lateral belt for application onto jars, trays and rigid products.

- Max. speed: up to 3600 p/hour
- Max label width: 140 mm
- Approx dimensions: 1650 x 1200 x 1900 mm

## STANDARD FEATURES

Double unit LABELX JR 140 EW
Swing applicator roll
Double start photocell
Double conveying module with flat belt
COMPACT main frame in painted steel
Double horizontal and vertical microregulation unit