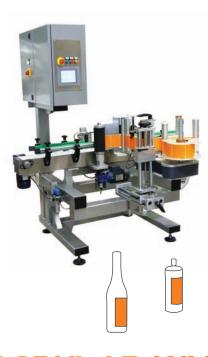

## MODULAR WA

Labelling system for wrapping application.

### **Standard features**

| Max. speed       | up to 10000 p/hour |
|------------------|--------------------|
| Labelling module | LABELX 140 -250 ES |
| Max. label width | 140-250 mm         |

Horizontal and vertical micro regulation unit with numeric indicators | Conveying module with flat belt | Wrap around device with AC motor plus inverter | Automatic speed synchronization | MODULAR main frame in painted steel (Stainless on request) | Centralized electronic control with colour Touch screen operator panel | PLC unit with memory of setting parameters