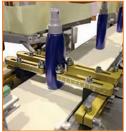

#### **Standard features**

 Max. speed
 up to 10000 p/hour

 Labelling module
 Two (2) LABELX 140-250 ES

 Max. label width
 140-250 mm

Double swing applicator roll | Double horizontal and vertical micro regulation unit with numeric indicators | Conveying module with flat belt | Hold down device with brushless motor | Automatic speed synchronization | MODULAR main frame in painted steel (Stainless on request) | Centralized electronic control with colour Touch screen operator panel | PLC unit with memory of setting parameters

Double swing applicator roll | Double horizontal and vertical micro regulation unit with numeric indicators | Conveying module with double lateral belt | Automatic speed synchronization | MODULAR main frame in painted steel (Stainless on request) | Centralized electronic control with colour Touch screen operator panel | PLC unit with memory of setting parameters