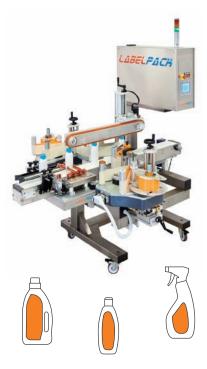

## MODULAR DS

Labelling system for front and back application.

#### **Standard features**

 Max. speed
 up to 10000 p/hour

 Labelling module
 Two (2) LABELX 140-250 ES

 Max. label width
 140-250 mm

Double swing applicator roll | Double horizontal and vertical micro regulation unit with numeric indicators | Conveying module with flat belt | Hold down device with brushless motor | Automatic speed synchronization | MODULAR main frame in painted steel (Stainless on request) | Centralized electronic control with colour Touch screen operator panel | PLC unit with memory of setting parameters