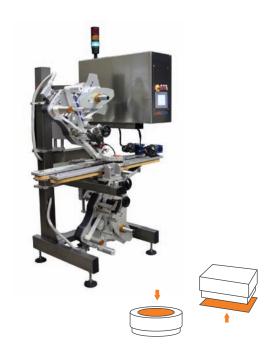

# MODULAR BS

Labelling system for application onto the low side of flat products.

### **Standard features**

| Max. speed       | up to 10000 p/hour |
|------------------|--------------------|
| Labelling module | LABELX 140 -250 ES |
| Max. label width | 140-250 mm         |

Swing applicator roll | Horizontal and vertical micro regulation unit with numeric indicators | Conveying module with double lateral belt | Automatic speed synchronization | MODULAR main frame in painted steel (Stainless on request) | Centralized electronic control with Touch screen operator panel | PLC unit with memory of setting parameters