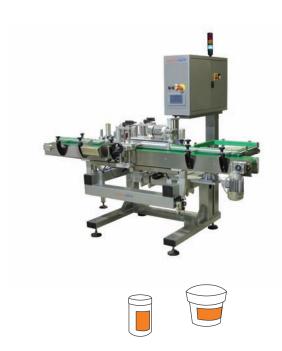

## MODULAR WX

Labelling system for application onto cylindrical products in stop position.

### **Standard features**

| Max. speed       | 2400 p/hour        |  |
|------------------|--------------------|--|
| Labelling module | LABELX 140 -250 ES |  |
| Max. label width | 140-250 mm         |  |

Horizontal and vertical micro regulation unit with numeric indicators | Conveying module with flat belt | Wrap around device on standing position with AC motor plus inverter and pneumatic activation | Wrap around device on standing position with AC motor plus inverter and pneumatic activation | Automatic speed synchronization | MODULAR main frame in painted steel (Stainless on request) | Centralized electronic control with colour Touch screen operator panel | PLC unit with memory of setting parameters