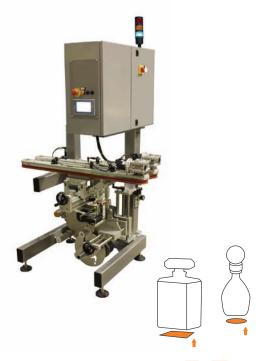

## MODULAR DS

Labelling system for front and back application.

#### **Standard features**

 Max. speed
 up to 10000 p/hour

 Labelling module
 Two (2) LABELX 140-250 ES

 Max. label width
 140-250 mm

Double swing applicator roll | Double horizontal and vertical micro regulation unit with numeric indicators | Conveying module with flat belt | Hold down device with brushless motor | Automatic speed synchronization | MODULAR main frame in painted steel (Stainless on request) | Centralized electronic control with colour Touch screen operator panel | PLC unit with memory of setting parameters